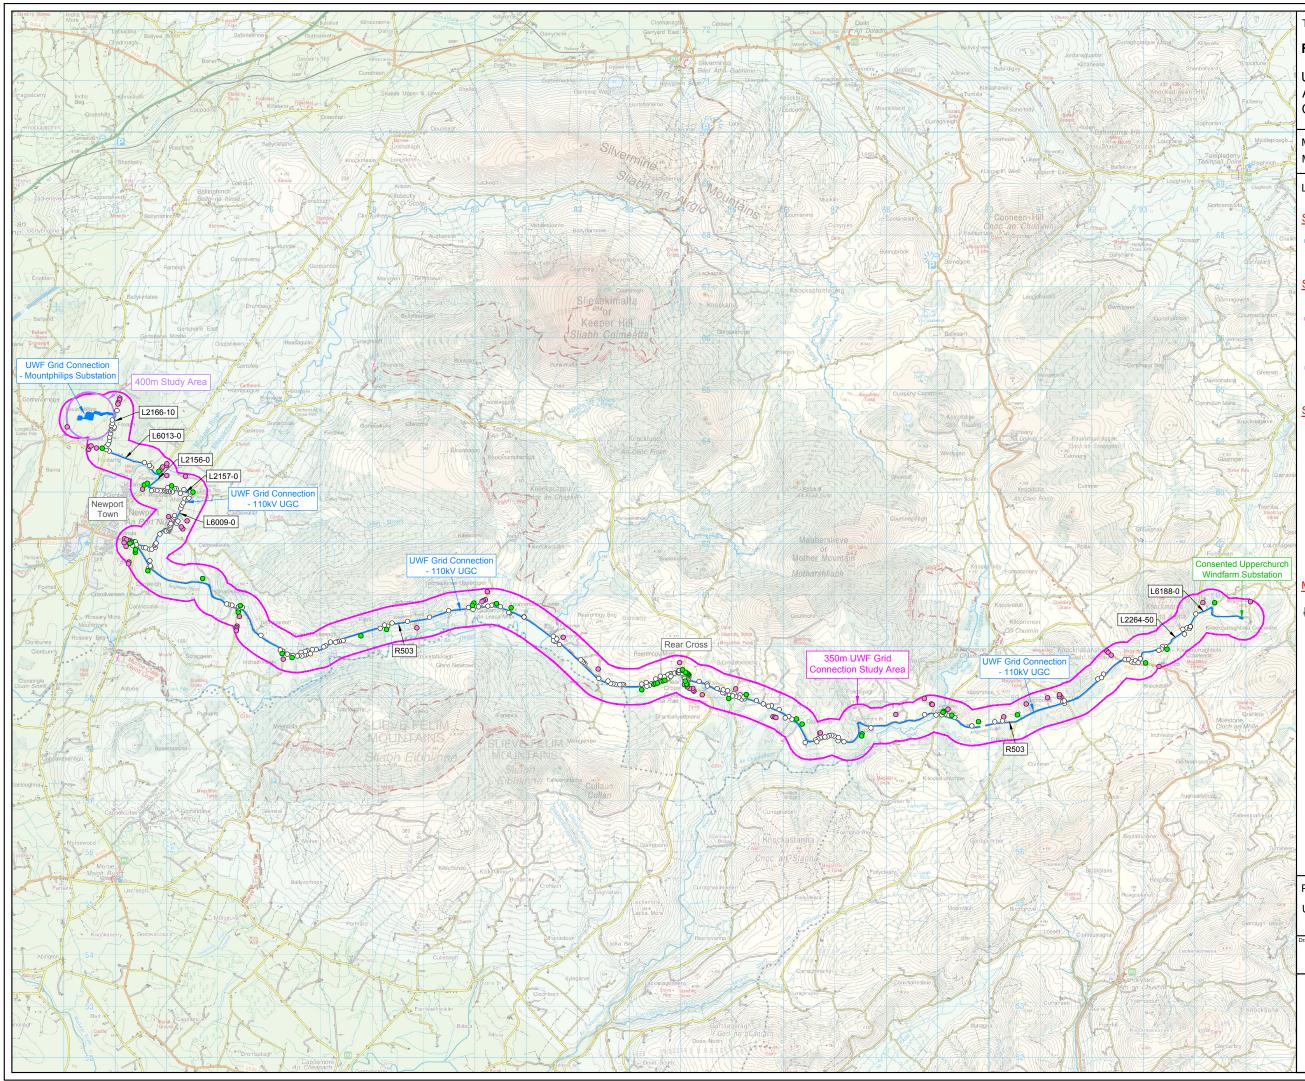

### Figure GC 12.2.1

UWF Grid Connection Study Area for Local Residents & Community (Dust & Noise)

Map Number: Map 1 of 1

#### Legend:

### Subject Development:

UWF Grid Connection Construction Works Area

#### Study Area Extents:

#### Construction Noise and Vibration: 350m Study Area from the UWF Grid Connection Construction Works Area

#### **Operational Noise:**

400m Study Area from the Mountphilips Substation

#### Survey Results:

#### Air Quality:

O Local Residents & Community within 50m of the Construction Works Area

#### Air Quality:

 Local Residents & Community between 51m and 100m of Construction Works Area

#### Air Quality:

Local Residents & Community between 101m and 350m of Construction Works Area

#### Map Information:

[[[6188-0] Public Road Identification Numbers