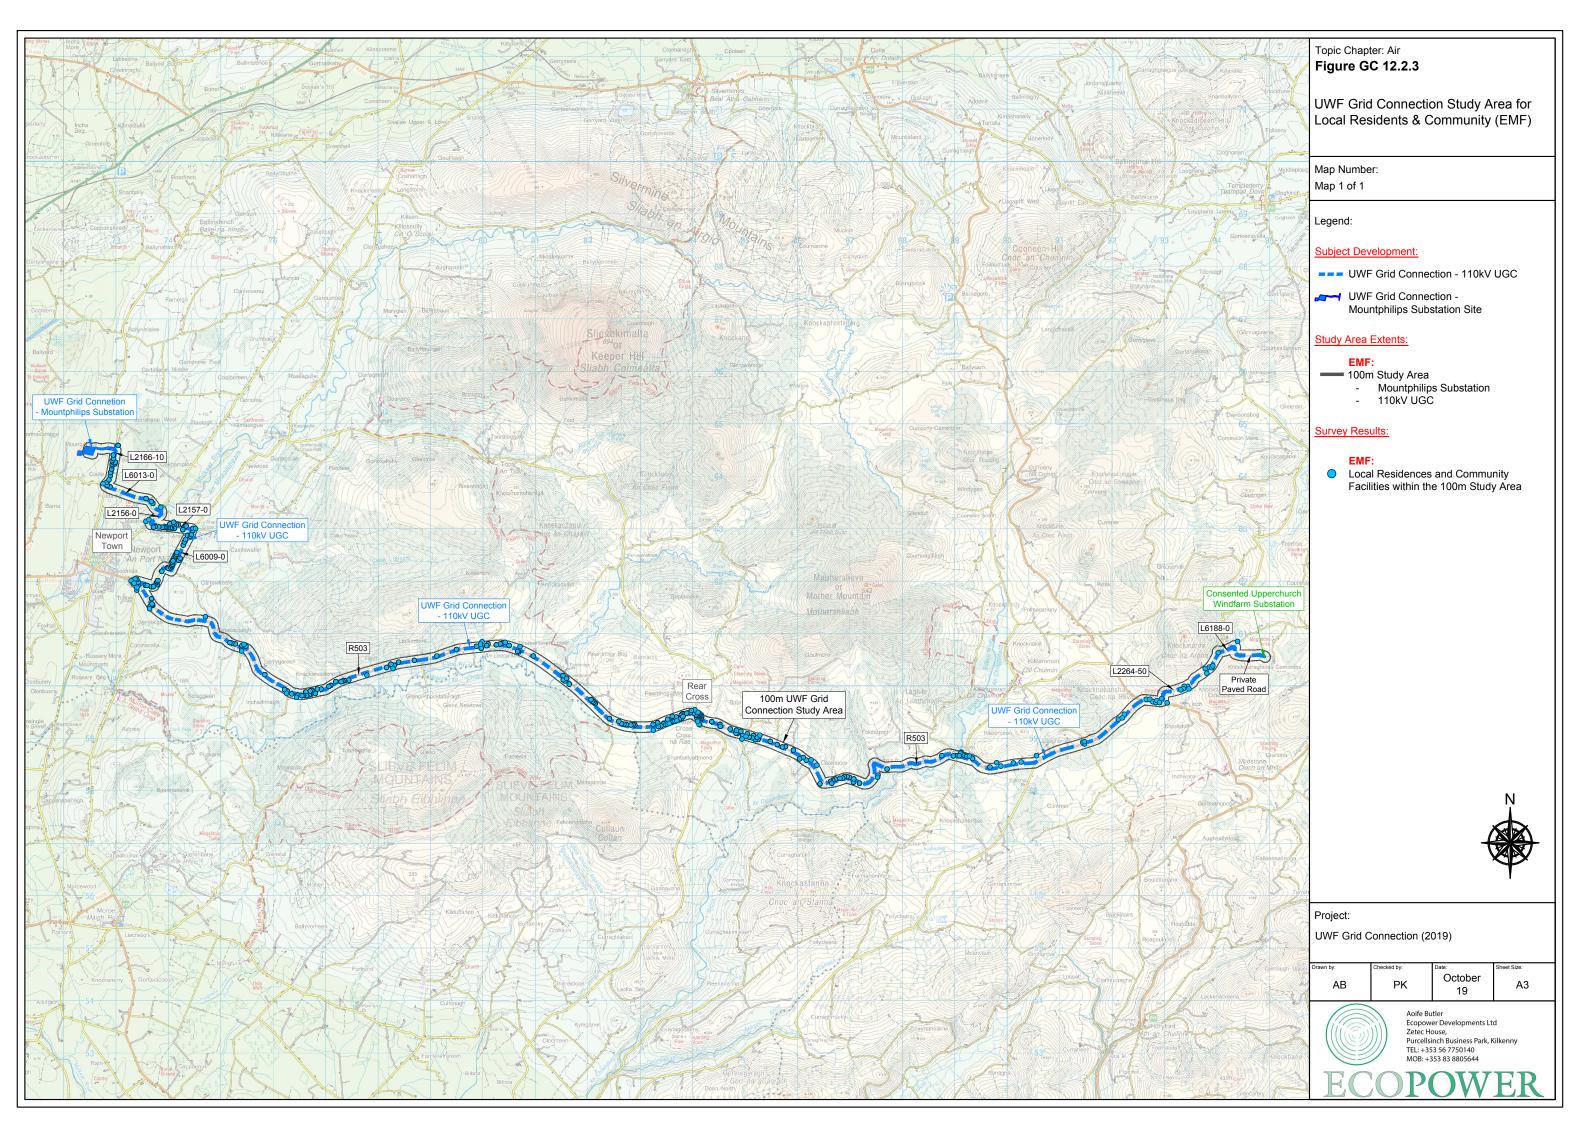

### Figure GC 12.2.1

UWF Grid Connection Study Area for Local Residents & Community (Dust & Noise)

Map Number: Map 1 of 1

#### Legend:

### Subject Development:

UWF Grid Connection Construction Works Area

#### Study Area Extents:

#### Construction Noise and Vibration: 350m Study Area from the UWF Grid Connection Construction Works Area

#### **Operational Noise:**

400m Study Area from the Mountphilips Substation

#### Survey Results:

#### Air Quality:

O Local Residents & Community within 50m of the Construction Works Area

#### Air Quality:

 Local Residents & Community between 51m and 100m of Construction Works Area

#### Air Quality:

Local Residents & Community between 101m and 350m of Construction Works Area

#### Map Information:

[[[6188-0] Public Road Identification Numbers