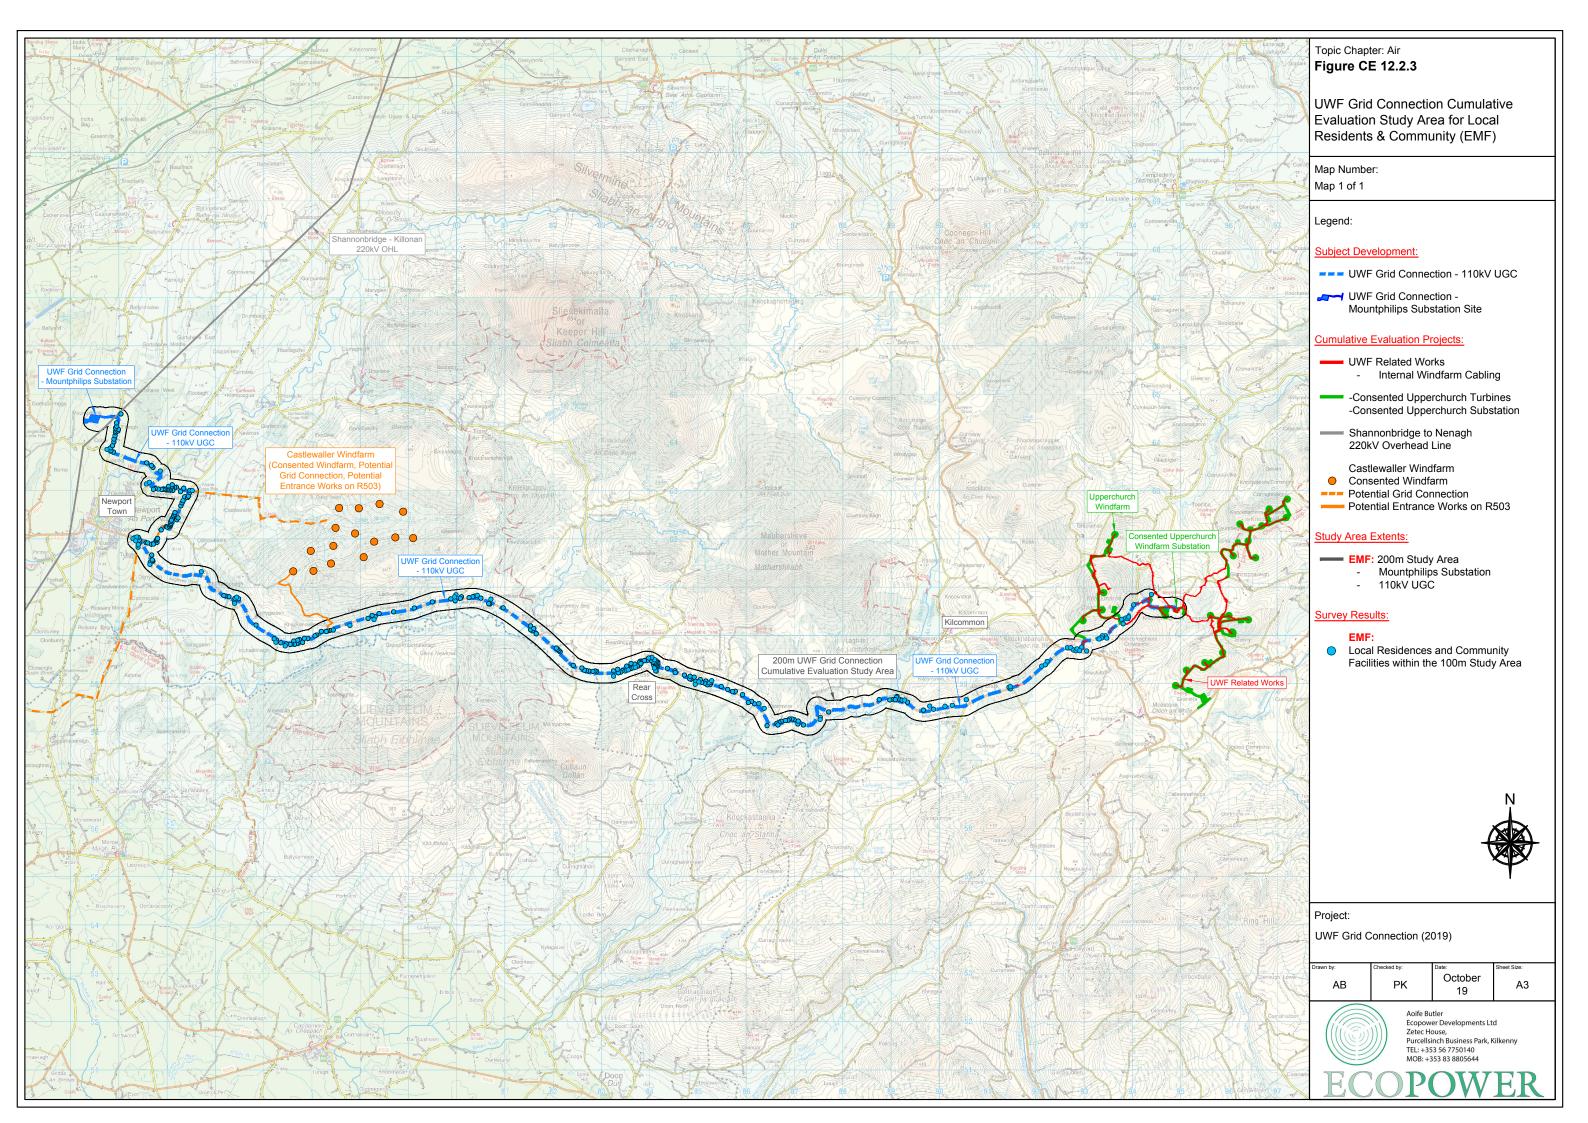

Topic Chapter: Air Figure CE 12.2.1

UWF Grid Connection Cumulative Evaluation Study Area for Local Residents & Community (Dust & Noise)

Map Number: Map 1 of 1

#### Legend:

Subject Development:

UWF Grid Connection Construction Works Area

#### Cumulative Evaluation Projects:

- UWF Related Works Construction Works Area
- Upperchurch Windfarm Construction Works Area
- Castlewaller Windfarm Consented Windfarm Potential Grid Connection
- Potential Entrance Works on R503

#### Study Area Extents:

- Construction Noise and Vibration: 700m Study Area from the Grid Connection Construction Works Area
- **Operational Noise:** 800m Study Area from the Mountphilips Substation

### Survey Results:

Air Quality: O Local Residents & Community within 50m of the Construction Works Area

#### Air Quality:

 Local Residents & Community between 51m and 100m of Construction Works Area

Air Quality:

Local Residents & Community between 101m and 350m of Construction Works Area

#### Map Information:

L2166-0] Public Road Identification Numbers