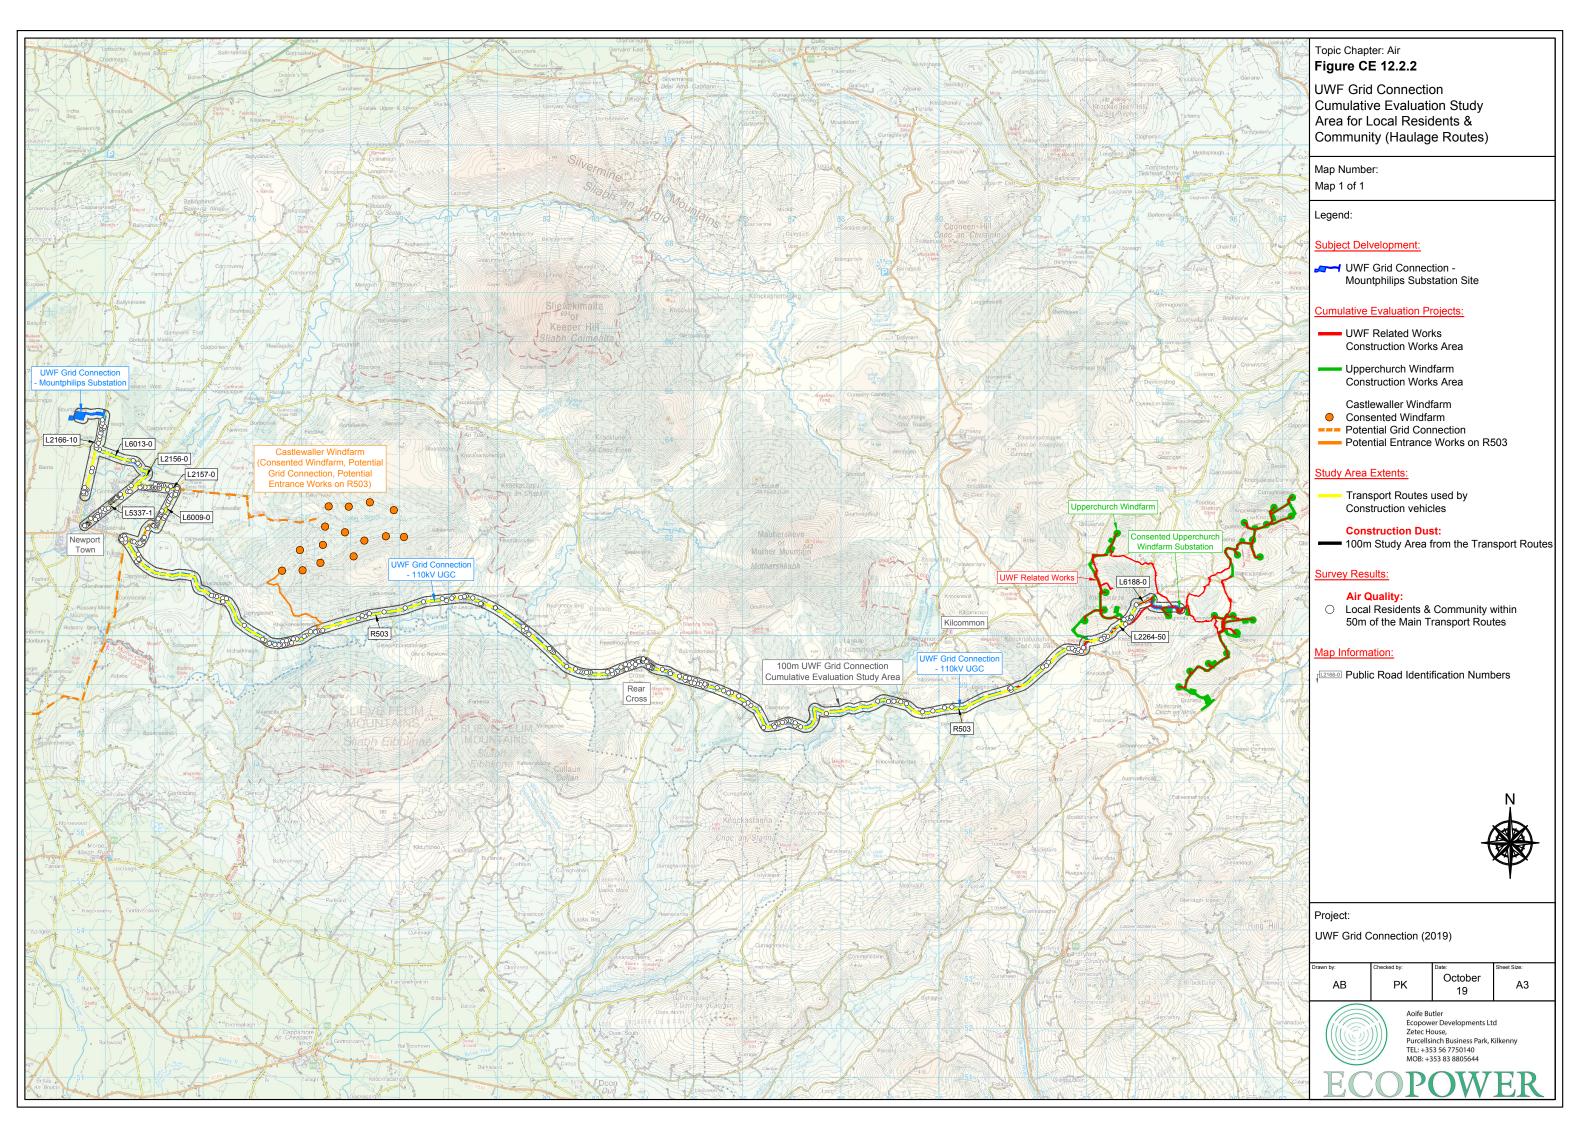

Topic Chapter: Air Figure CE 12.2.1

UWF Grid Connection Cumulative Evaluation Study Area for Local Residents & Community (Dust & Noise)

Map Number: Map 1 of 1

#### Legend:

Subject Development:

UWF Grid Connection Construction Works Area

#### Cumulative Evaluation Projects:

- UWF Related Works Construction Works Area
- Upperchurch Windfarm Construction Works Area
- Castlewaller Windfarm Consented Windfarm Potential Grid Connection
- Potential Entrance Works on R503

#### Study Area Extents:

- Construction Noise and Vibration: 700m Study Area from the Grid Connection Construction Works Area
- **Operational Noise:** 800m Study Area from the Mountphilips Substation

### Survey Results:

Air Quality: O Local Residents & Community within 50m of the Construction Works Area

#### Air Quality:

 Local Residents & Community between 51m and 100m of Construction Works Area

Air Quality:

Local Residents & Community between 101m and 350m of Construction Works Area

#### Map Information:

L2166-0] Public Road Identification Numbers