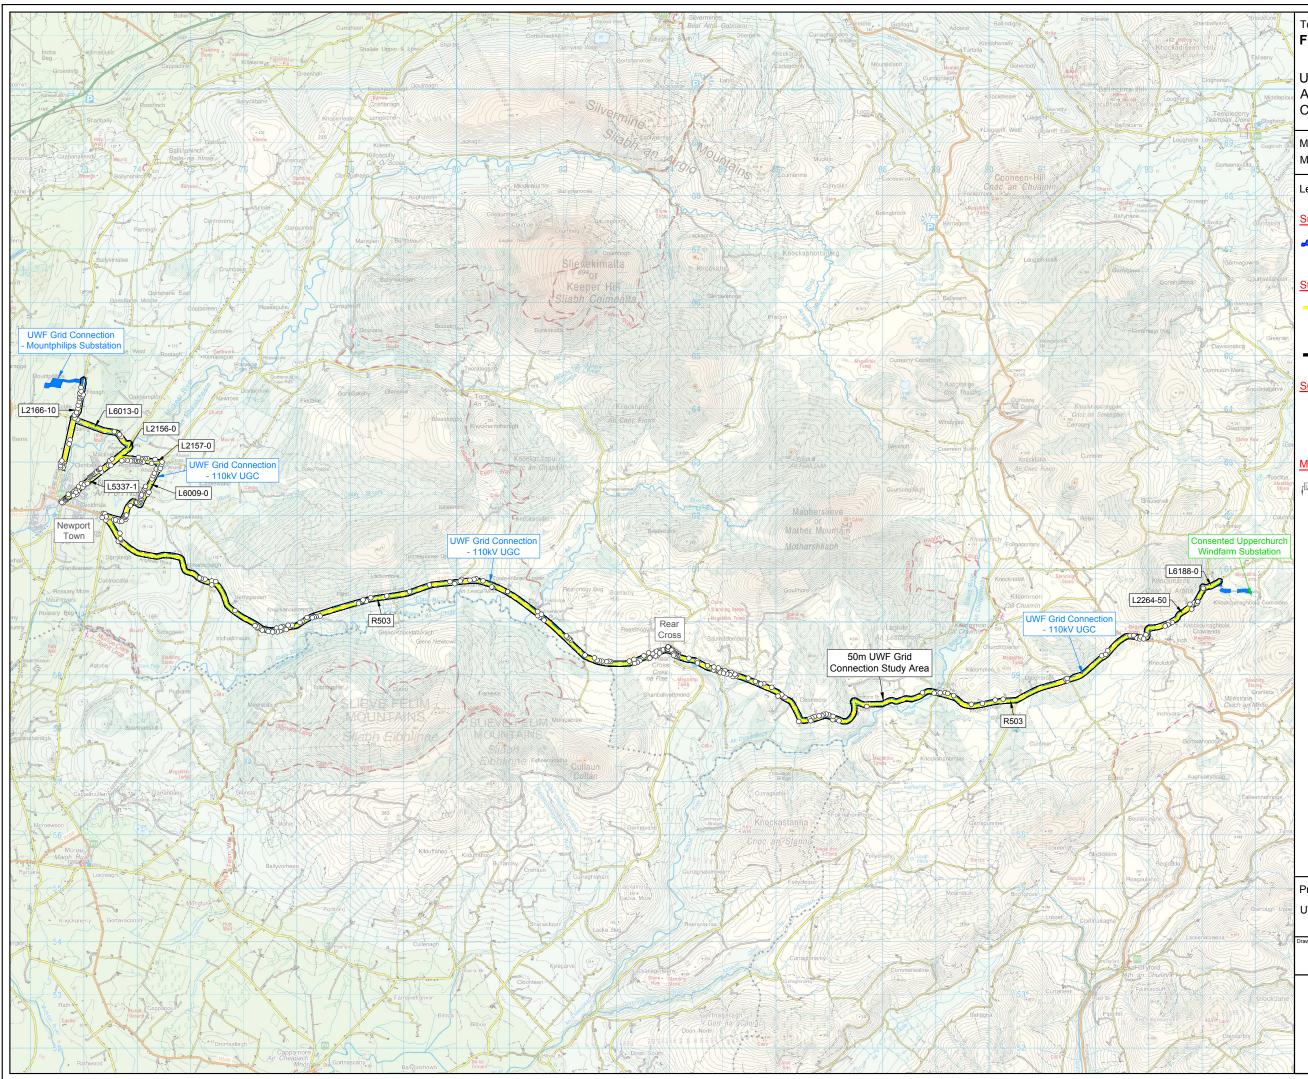

### Topic Chapter: Air Figure GC 12.2.2

UWF Grid Connection Study Area for Local Residents & Community (Haulage Routes)

Map Number: Map 1 of 1

#### Legend:

#### Subject Development:

UWF Grid Connection -Mountphilips Substation Site

#### Study Area Extents:

Transport Routes used by Construction vehicles

Construction Dust: 50m Study Area from the Transport Routes

#### Survey Results:

#### Air Quality:

Local Residents & Community within 50m of the Main Transport Routes

#### Map Information:

[L6188-0] Public Road Identification Numbers