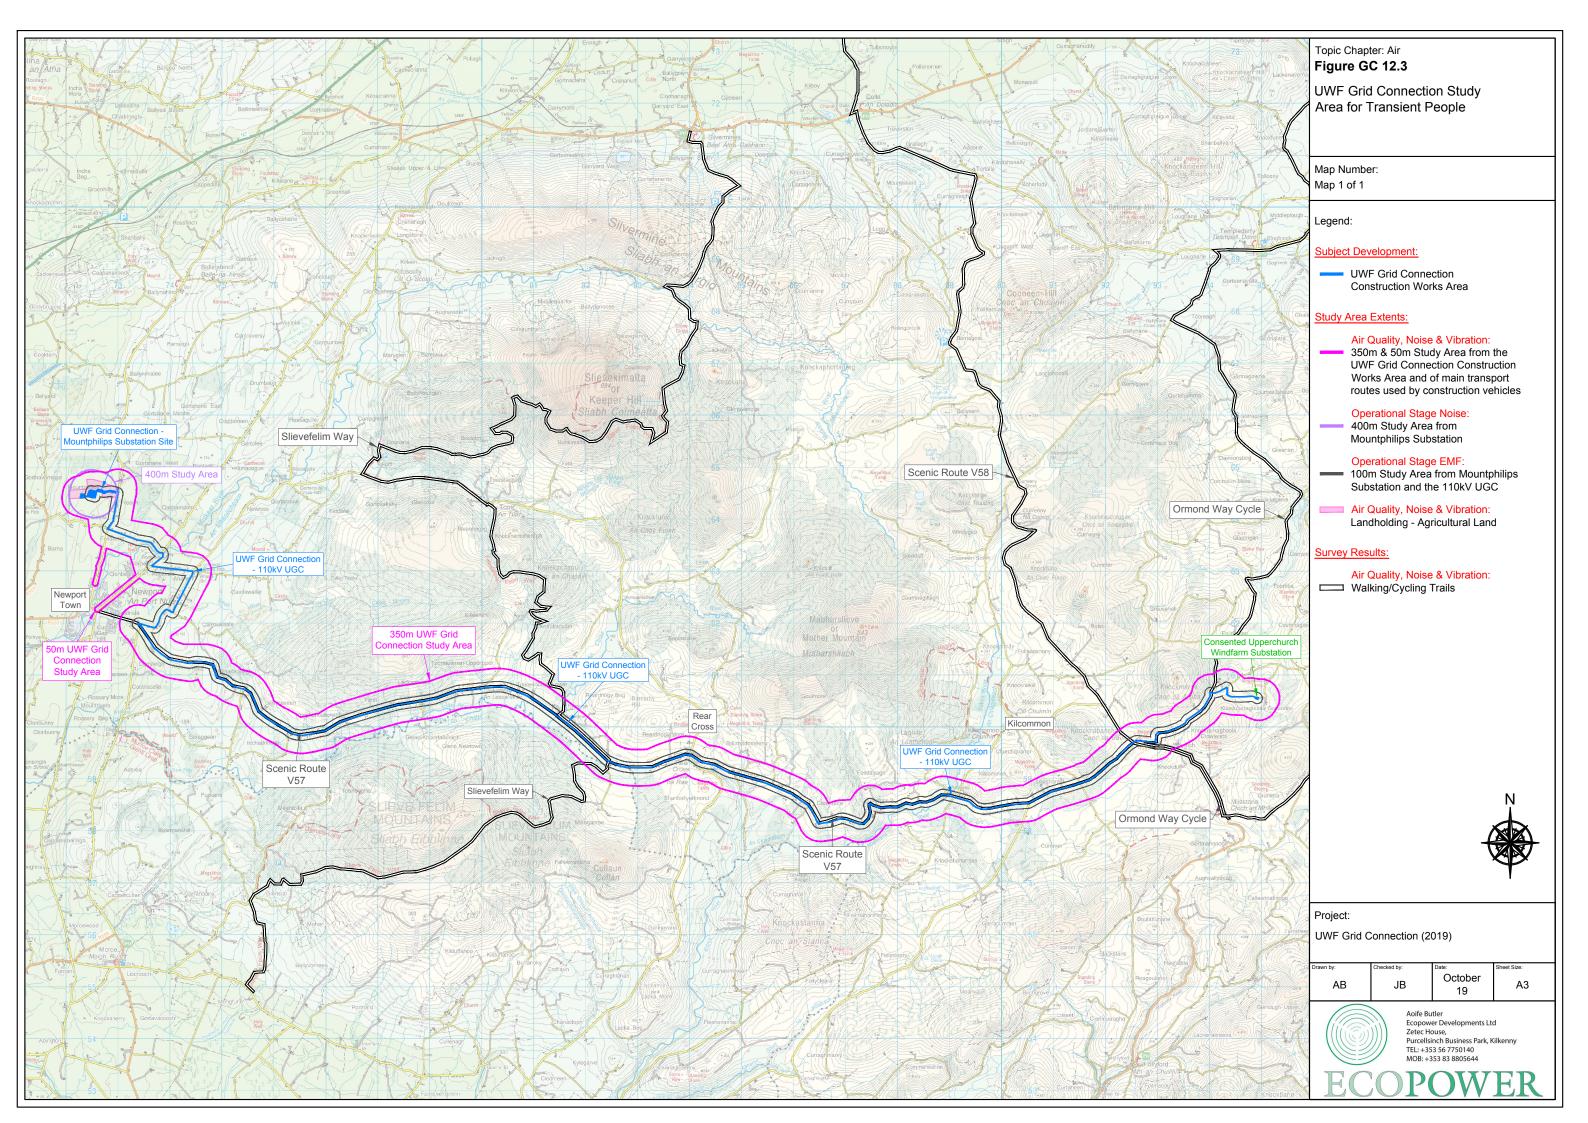

### Topic Chapter: Air Figure GC 12.2.2

UWF Grid Connection Study Area for Local Residents & Community (Haulage Routes)

Map Number: Map 1 of 1

#### Legend:

#### Subject Development:

UWF Grid Connection -Mountphilips Substation Site

#### Study Area Extents:

Transport Routes used by Construction vehicles

Construction Dust: 50m Study Area from the Transport Routes

#### Survey Results:

#### Air Quality:

Local Residents & Community within 50m of the Main Transport Routes

#### Map Information:

[L6188-0] Public Road Identification Numbers