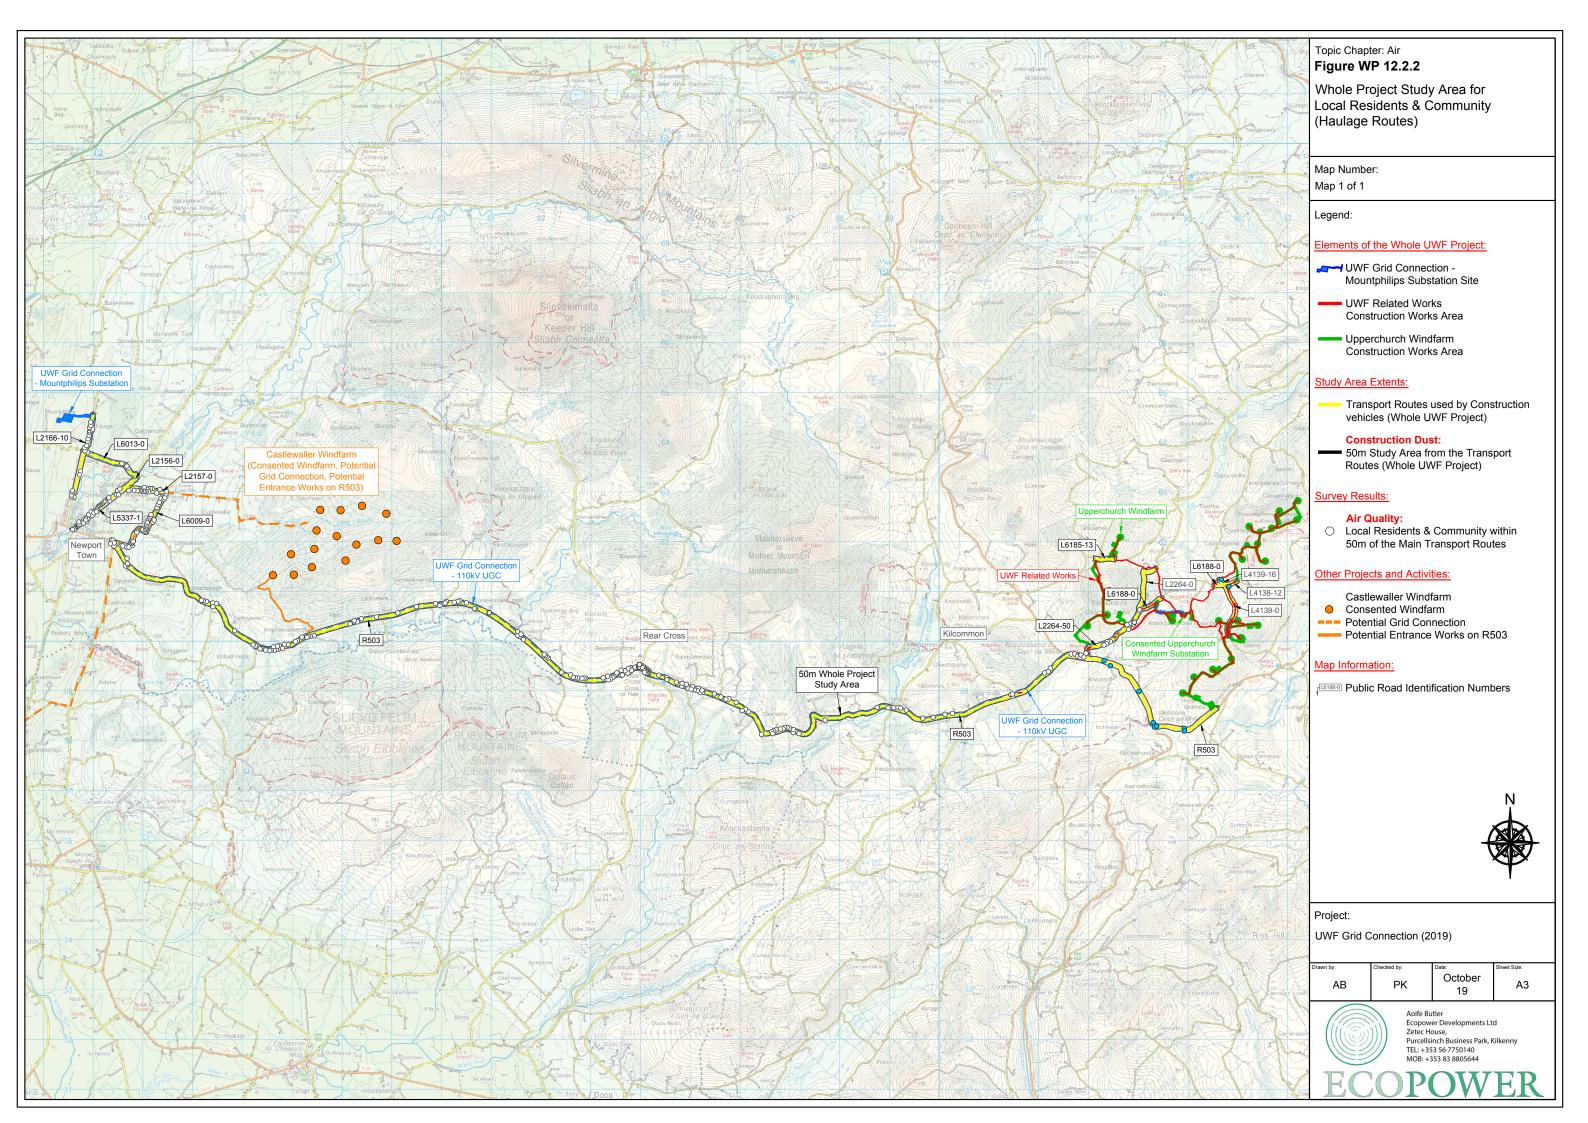

## Topic Chapter: Air Figure WP 12.2.1

# Whole Project Study Area for Local Residents & Community (Dust & Noise)

Map Number:

#### Legend:

#### Elements of the Whole UWF Project:

- UWF Grid Connection Construction Works Area
- UWF Related Works Construction Works Area
- Upperchurch Windfarm Construction Works Area

### Study Area Extents:

- Air Quality,Noise & Vibration: 700m Study Area from all of the Construction Works Areas
- Air Quality,Noise & Vibration: 800m Study Area from Substations

#### Other Projects and Activities:

- Shannonbridge Killonan 220kV OHL
- Castlewaller Windfarm
- Ocnsented Windfarm Potential Grid Connection
- Potential Entrance Works on R503

### Survey Results:

Air Quality: O Local Residents & Community within 50m of the Construction Works Area

Air Quality:
Local Residents & Community between 51m and 100m of Construction Works Area

#### Air Quality:

Local Residents & Community between 101m and 350m of Construction Works Area

| Drawn by:                                                                                                                                         | Checked by: | Date:         | Sheet Size: |  |  |
|---------------------------------------------------------------------------------------------------------------------------------------------------|-------------|---------------|-------------|--|--|
| AB                                                                                                                                                | PK          | October<br>19 | A3          |  |  |
| Aoife Butler<br>Ecopower Developments Ltd<br>Zetec House,<br>Purcellsinch Business Park, Kilkenny<br>TEL: +353 56 7750140<br>MOB: +353 88 8805644 |             |               |             |  |  |
| ECOPOWER                                                                                                                                          |             |               |             |  |  |