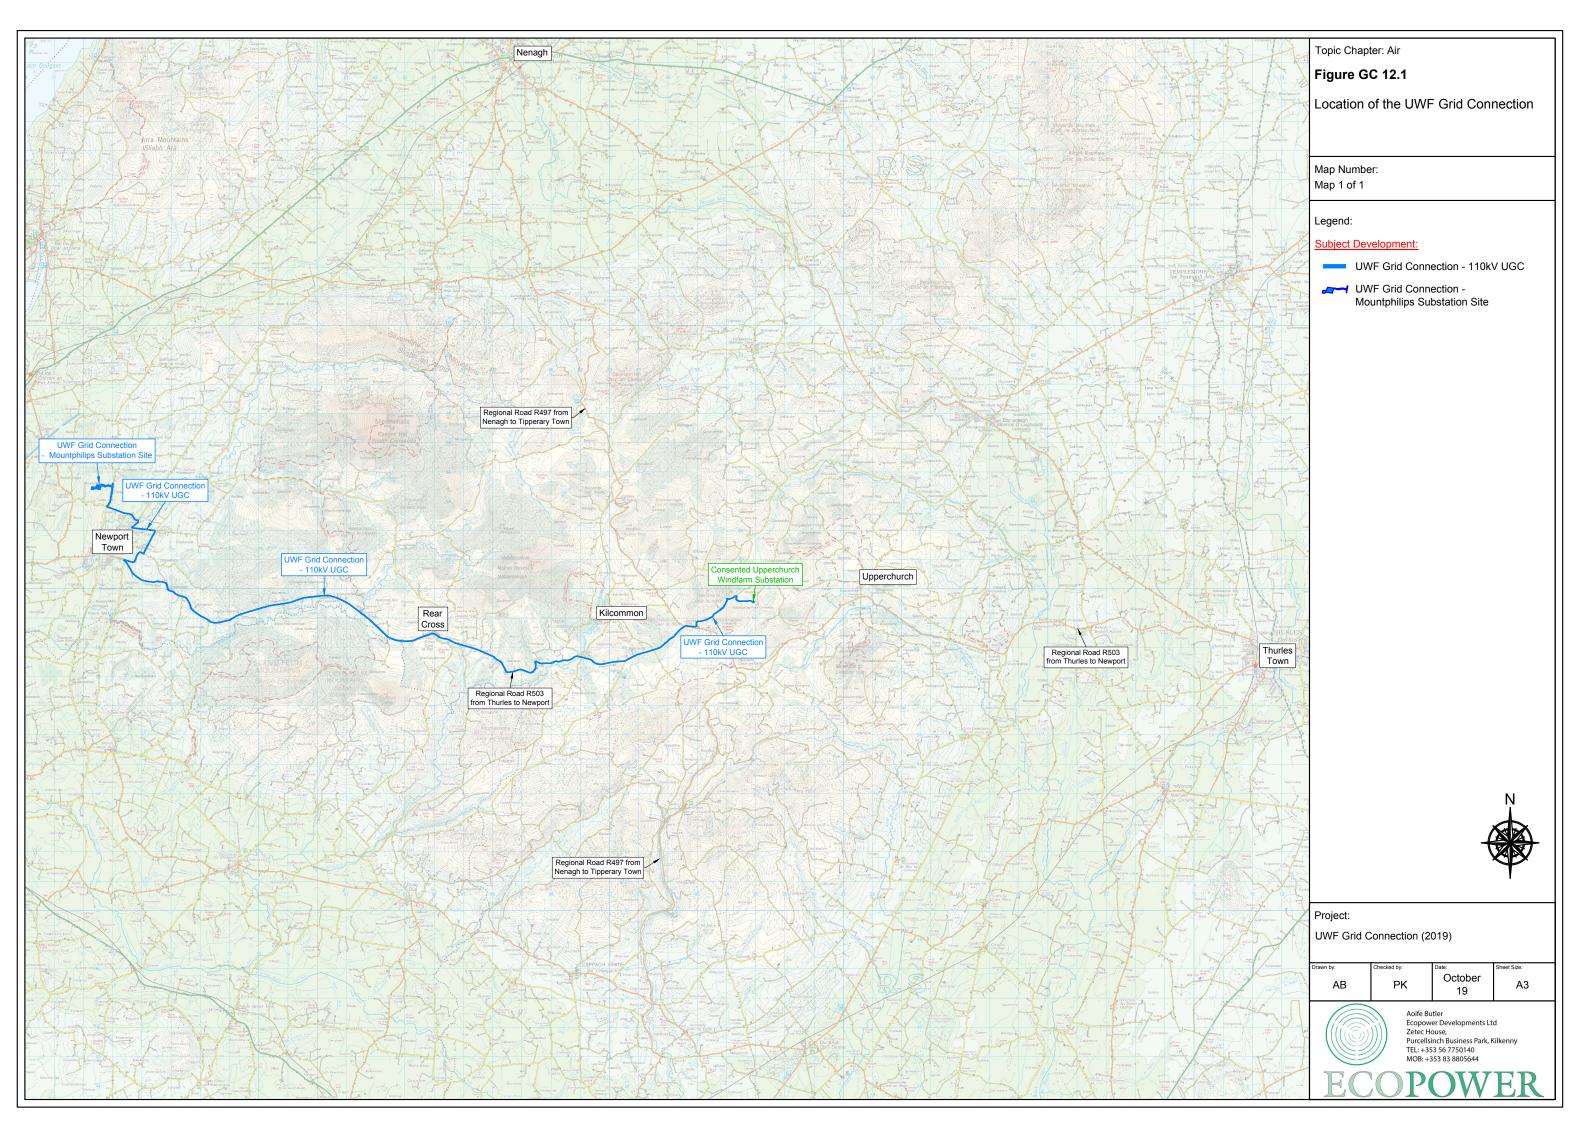

Topic Chapter: Air

### Figure GC 12.2.1

UWF Grid Connection Study Area for Local Residents & Community (Dust & Noise)

Map Number: Map 1 of 1

#### Legend:

### Subject Development:

UWF Grid Connection Construction Works Area

#### Study Area Extents:

#### Construction Noise and Vibration: 350m Study Area from the UWF Grid Connection Construction Works Area

#### **Operational Noise:**

400m Study Area from the Mountphilips Substation

#### Survey Results:

#### Air Quality:

O Local Residents & Community within 50m of the Construction Works Area

#### Air Quality:

 Local Residents & Community between 51m and 100m of Construction Works Area

#### Air Quality:

Local Residents & Community between 101m and 350m of Construction Works Area

#### Map Information:

[[[6188-0] Public Roa