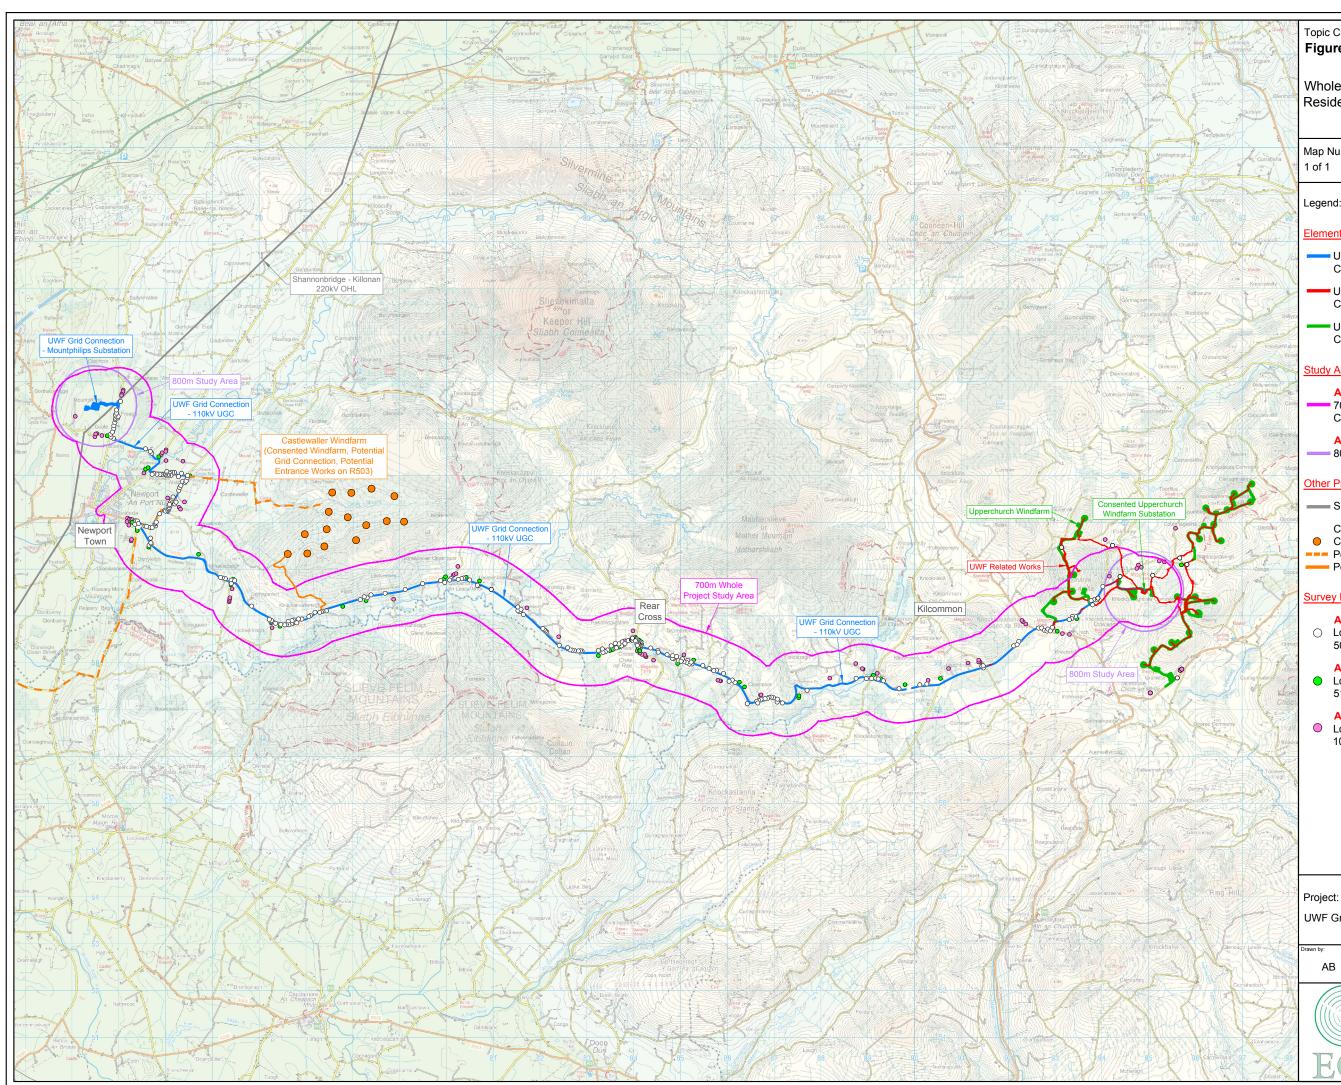

## Topic Chapter: Air Figure WP 12.2.1

# Whole Project Study Area for Local Residents & Community (Dust & Noise)

Map Number:

#### Legend:

#### Elements of the Whole UWF Project:

- UWF Grid Connection Construction Works Area
- UWF Related Works Construction Works Area
- Upperchurch Windfarm Construction Works Area

### Study Area Extents:

- Air Quality,Noise & Vibration: 700m Study Area from all of the Construction Works Areas
- Air Quality,Noise & Vibration: 800m Study Area from Substations

#### Other Projects and Activities:

- Shannonbridge Killonan 220kV OHL
- Castlewaller Windfarm
- Ocnsented Windfarm Potential Grid Connection
- Potential Entrance Works on R503

### Survey Results:

Air Quality: O Local Residents & Community within 50m of the Construction Works Area

Air Quality:
Local Residents & Community between 51m and 100m of Construction Works Area

#### Air Quality:

Local Residents & Community between 101m and 350m of Construction Works Area

| Drawn by:                                                                                                                                         | Checked by: | Date:         | Sheet Size: |  |  |
|---------------------------------------------------------------------------------------------------------------------------------------------------|-------------|---------------|-------------|--|--|
| AB                                                                                                                                                | PK          | October<br>19 | A3          |  |  |
| Aoife Butler<br>Ecopower Developments Ltd<br>Zetec House,<br>Purcellsinch Business Park, Kilkenny<br>TEL: +353 56 7750140<br>MOB: +353 88 8805644 |             |               |             |  |  |
| ECOPOWER                                                                                                                                          |             |               |             |  |  |