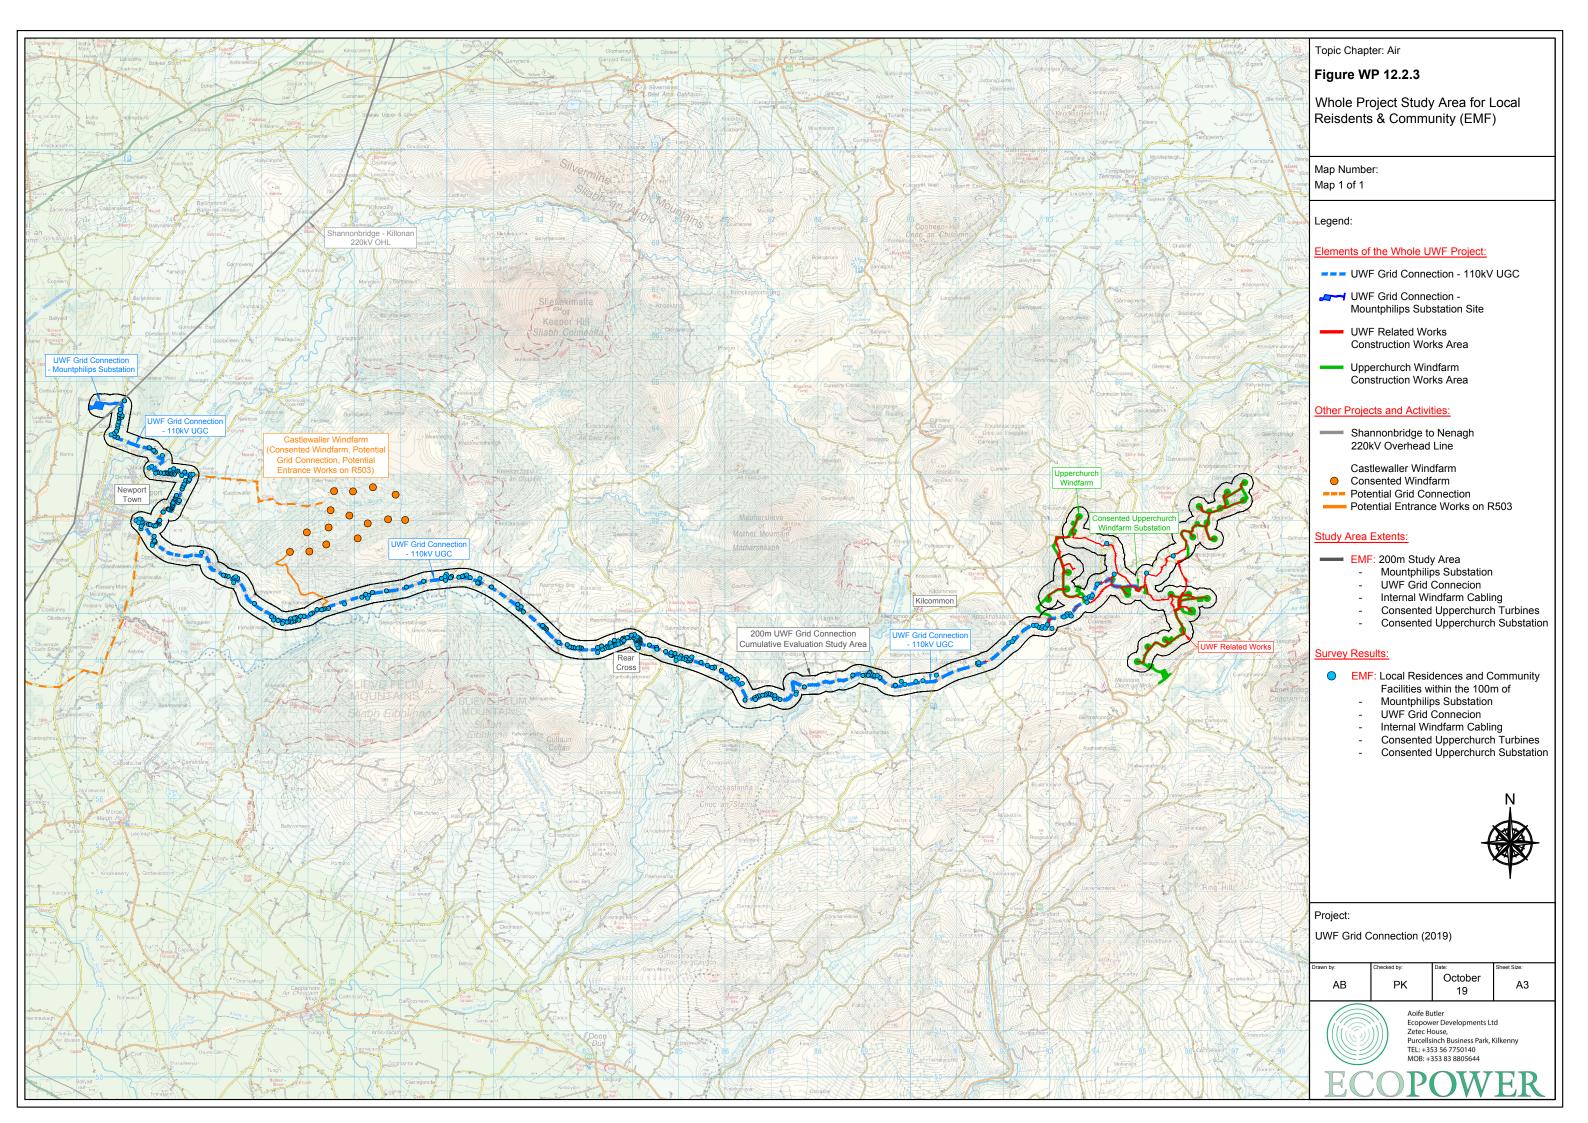

## Topic Chapter: Air Figure WP 12.2.1

# Whole Project Study Area for Local Residents & Community (Dust & Noise)

Map Number:

#### Legend:

#### Elements of the Whole UWF Project:

- UWF Grid Connection Construction Works Area
- UWF Related Works Construction Works Area
- Upperchurch Windfarm Construction Works Area

### Study Area Extents:

- Air Quality,Noise & Vibration: 700m Study Area from all of the Construction Works Areas
- Air Quality,Noise & Vibration: 800m Study Area from Substations

#### Other Projects and Activities:

- Shannonbridge Killonan 220kV OHL
- Castlewaller Windfarm
- Ocnsented Windfarm Potential Grid Connection
- Potential Entrance Works on R503

### Survey Results:

Air Quality: O Local Residents & Community within 50m of the Construction Works Area

Air Quality:
Local Residents & Community between 51m and 100m of Construction Works Area

#### Air Quality:

Local Residents & Community between 101m and 350m of Construction Works Area

| Drawn by:                                                                                                                                         | Checked by: | Date:         | Sheet Size: |  |  |
|---------------------------------------------------------------------------------------------------------------------------------------------------|-------------|---------------|-------------|--|--|
| AB                                                                                                                                                | PK          | October<br>19 | A3          |  |  |
| Aoife Butler<br>Ecopower Developments Ltd<br>Zetec House,<br>Purcellsinch Business Park, Kilkenny<br>TEL: +353 56 7750140<br>MOB: +353 88 8805644 |             |               |             |  |  |
| ECOPOWER                                                                                                                                          |             |               |             |  |  |