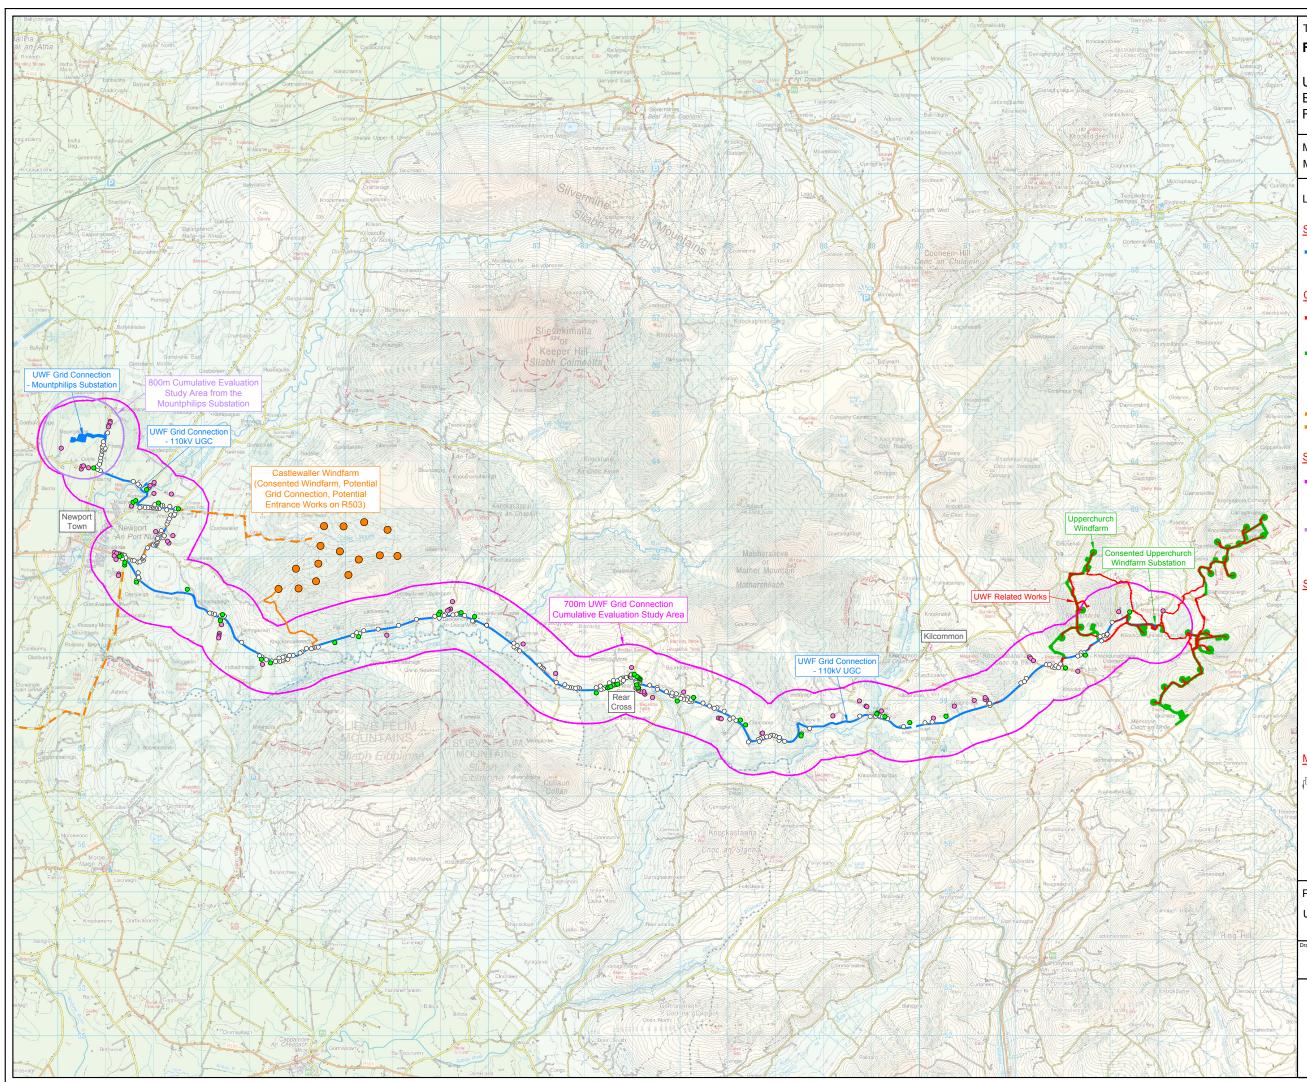

Topic Chapter: Air Figure CE 12.2.1

UWF Grid Connection Cumulative Evaluation Study Area for Local Residents & Community (Dust & Noise)

Map Number: Map 1 of 1

#### Legend:

Subject Development:

UWF Grid Connection Construction Works Area

#### Cumulative Evaluation Projects:

- UWF Related Works Construction Works Area
- Upperchurch Windfarm Construction Works Area
- Castlewaller Windfarm Consented Windfarm Potential Grid Connection
- Potential Entrance Works on R503

#### Study Area Extents:

- Construction Noise and Vibration: 700m Study Area from the Grid Connection Construction Works Area
- **Operational Noise:** 800m Study Area from the Mountphilips Substation

### Survey Results:

Air Quality: O Local Residents & Community within 50m of the Construction Works Area

#### Air Quality:

 Local Residents & Community between 51m and 100m of Construction Works Area

Air Quality:

Local Residents & Community between 101m and 350m of Construction Works Area

#### Map Information:

L2166-0] Public Road Identification Numbers