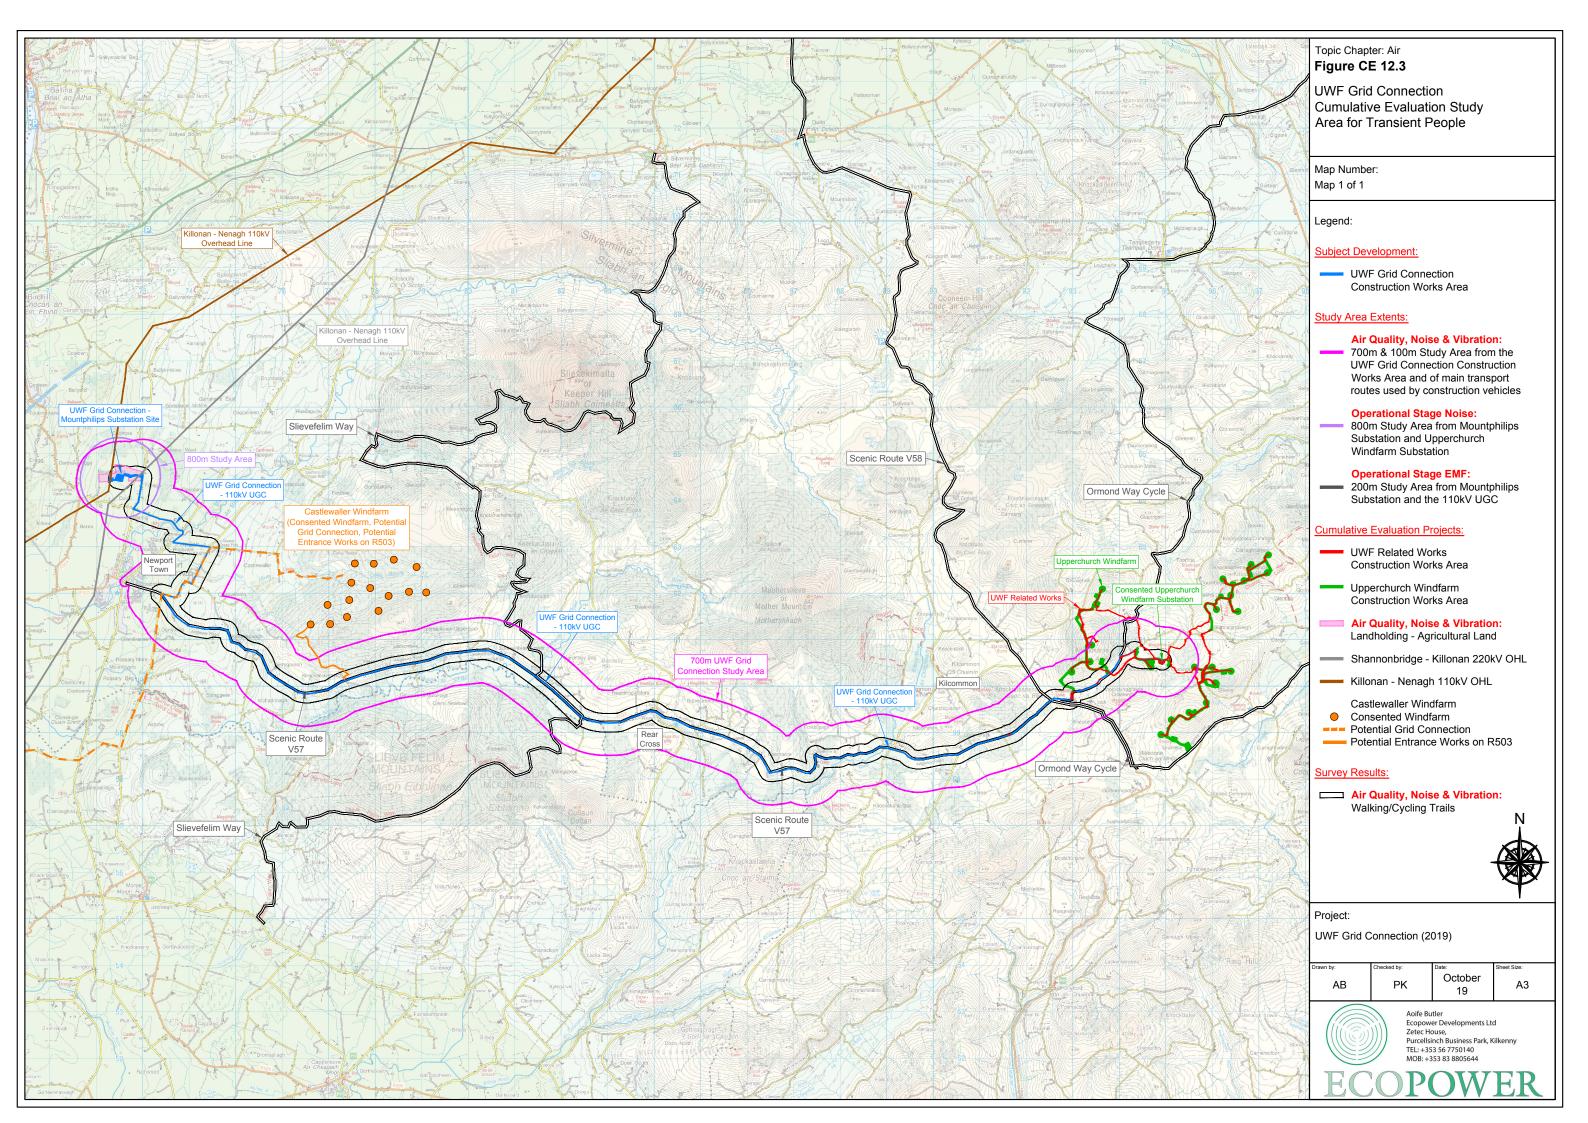

Topic Chapter: Air Figure CE 12.2.1

UWF Grid Connection Cumulative Evaluation Study Area for Local Residents & Community (Dust & Noise)

Map Number: Map 1 of 1

#### Legend:

Subject Development:

UWF Grid Connection Construction Works Area

#### Cumulative Evaluation Projects:

- UWF Related Works Construction Works Area
- Upperchurch Windfarm Construction Works Area
- Castlewaller Windfarm Consented Windfarm Potential Grid Connection
- Potential Entrance Works on R503

#### Study Area Extents:

- Construction Noise and Vibration: 700m Study Area from the Grid Connection Construction Works Area
- **Operational Noise:** 800m Study Area from the Mountphilips Substation

### Survey Results:

Air Quality: O Local Residents & Community within 50m of the Construction Works Area

#### Air Quality:

 Local Residents & Community between 51m and 100m of Construction Works Area

Air Quality:

Local Residents & Community between 101m and 350m of Construction Works Area

#### Map Information:

L2166-0] Public Road Identification Numbers